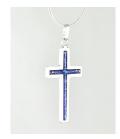

Cross Necklace

Approx. 20mm x 30mm, with 45cm snake chain.

Silver £295. 9ct Gold £595 50cm belcher chain. Silver £325, 9ct Gold £795

Angel Wing Heart Necklace

Approx. 15mm x 25mm with Swarovski Crystals and gold or silver beads and 45cm snake