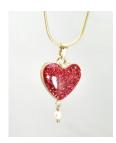

Silver £295, 9ct Gold £525

Heart Necklace Approx. 20mm diameter with freshwater pearl drop and 45cm snake chain.

Silver £285, 9ct Gold £495

Silver Dog Tag Necklace Approx. 30mm x 20mm

with 50cm ball chain.