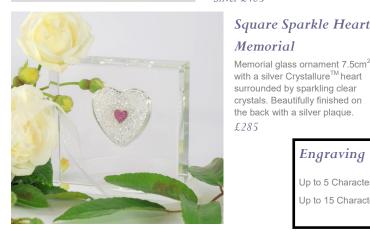

### Square Sparkle Heart Square Stone Band Ring

Band width 5mm. Stone approx. 4mm, satin finished. Silver £405

9ct Gold £625

## Engraving

Up to 5 Characters £15 Up to 10 Characters £30 Up to 15 Characters £45 Up to 20 Characters £60