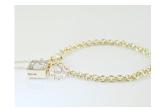

## Faceted Teardrop Necklace

Approx. 20mm x 25mm hand-faceted teardrop pendant with scattered ashes, freshwater pearls or black onyx and Swarovski crystal beads, on a handstrung 45cm freshwater pearl or black onyx detachable necklace.

Silver £435, 9ct Gold £625 Without necklace Silver £380, 9ct Gold £556