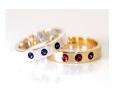

Silver £335

Trilogy Memorial

4mm band width. Stones

9ct White Gold £550

9ct White Gold £705

Silver £325, 9ct Gold £495.

or 6mm band width. Stones

Silver £345, 9ct Gold £625,

**Band Ring** 

approx. 3mm.

approx. 3mm.

Heart approx.

Silver £270.

9ct Gold £375

9mm diameter.

## Heart Ring 5 Stone Eternity Signet Ring Ring

3mm band width. Stones approx. 2.5mm.

Silver £405, 9ct Gold £575. 9ct White Gold £615

diameter.

Silver £295.

9ct Gold £495

### Accent Ring Head approx. 10mm 6mm band width with 7

2mm.

Stones. 3x Main stones approx. 4x Accent stones approx.

Silver £505, 9ct Gold £785. White Gold £865