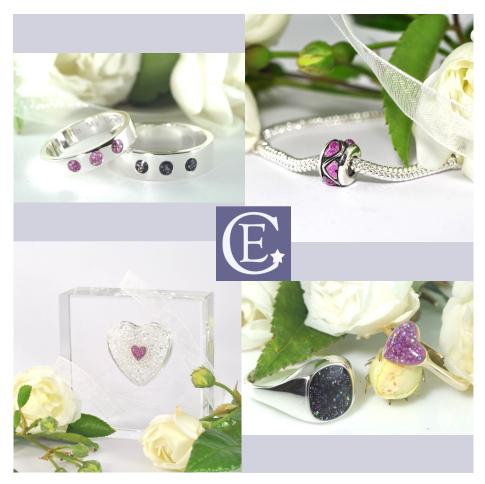

Silver £335

Trilogy Memorial

4mm band width. Stones

9ct White Gold £550

9ct White Gold £705

Silver £325, 9ct Gold £495.

or 6mm band width. Stones

Silver £345, 9ct Gold £625,

**Band Ring** 

approx. 3mm.

approx. 3mm.

Heart approx.

Silver £270.

9ct Gold £375

9mm diameter.

## Heart Ring 5 Stone Eternity Signet Ring Ring

3mm band width. Stones approx. 2.5mm.

Silver £405, 9ct Gold £575. 9ct White Gold £615

diameter.

Silver £295.

9ct Gold £495

## Rainbow Ring

4mm band width with 7 coloured stones approx. 3mm

Silver £485, 9ct Gold £655. White Gold £710

### Square Sparkle Heart Square Stone Band Ring

Band width 5mm. Stone approx. 4mm, satin finished. Silver £405

9ct Gold £625