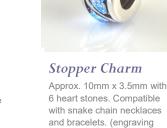

### Bracelet for Charm (charm not included see below)

19cm cable chain bracelet with toggle clasp, safety chain, Swarovski crystal heart and freshwater pearls.

Silver £99, 9ct Gold £445

## Small Square Charm

(for bracelet see above)

Approx. 10mm diameter with split ring finding. With scattered ashes.

Silver £225, 9ct Gold £325