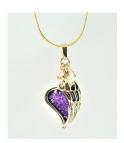

Cross Necklace

Approx. 20mm x 30mm, with 45cm snake chain.

Silver £295. 9ct Gold £595 50cm belcher chain. Silver £325, 9ct Gold £795

Angel Wing Heart Necklace

Approx. 15mm x 25mm with Swarovski Crystals and gold or silver beads and 45cm snake