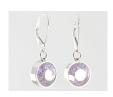

## Small Faceted Round **Drop Earrings**

Approx. 10mm hand-faceted round earrings with scattered ashes and leverback fittings.

Silver £550

Cut Stones