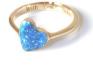

## Heart Ring 5 Stone Eternity Signet Ring Ring

3mm band width. Stones approx. 2.5mm.

Silver £405, 9ct Gold £575. 9ct White Gold £615

diameter.

Silver £295.

9ct Gold £495