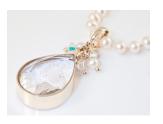

## Faceted Teardrop Necklace

Approx. 20mm x 25mm hand-faceted teardrop pendant with scattered ashes, freshwater pearls or black onyx and Swarovski crystal beads, on a handstrung 45cm freshwater pearl or black onyx detachable necklace.

Silver £435, 9ct Gold £625 Without necklace Silver £380, 9ct Gold £556