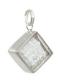

## Small Square Necklace

Approx. 10mm diameter with scattered ashes on a 45cm snake chain..

Silver £275, 9ct Gold £430

## Small Faceted Round Necklace

Approx. 10mm hand-faceted round necklace with scattered ashes and 45cm snake chain.

Silver £295, 9ct Gold £450