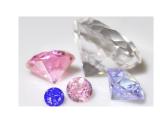

## Memorial Glass Jewellery available in <u>clear</u>, as well as a choice of:

Hand-faceted stones with scattered ashes. Most cuts, colours and sizes from 4mm

All glass jewellery pieces are specially and individually hand-made on site.

## All Eternity Crystallure<sup>TM</sup> memorial jewellery is available in the following colours:

All Eternity Crystallure<sup>TM</sup> memorial jewellery is available in the following colours: