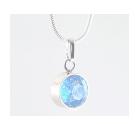

## Small Faceted Round Necklace

Approx. 10mm hand-faceted round necklace with scattered ashes and 45cm snake chain.

Silver £295, 9ct Gold £450