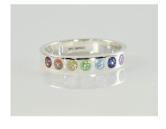

## Rainbow Ring

4mm band width with 7 coloured stones approx. 3mm

Silver £485, 9ct Gold £655. White Gold £710